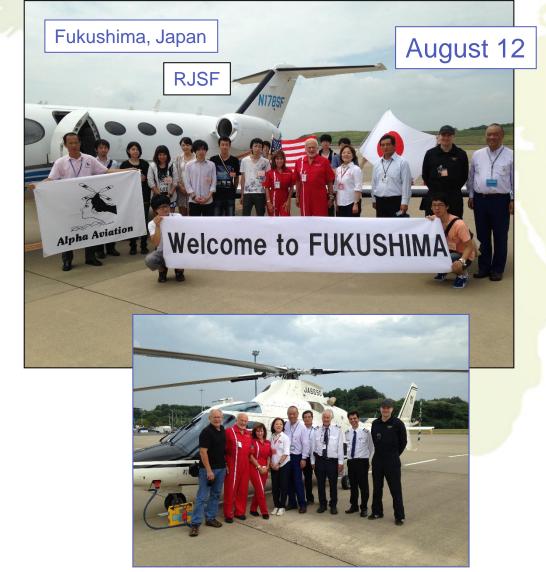

### August 8

| August 10       |      |
|-----------------|------|
|                 |      |
| Shanghai, China | ZSPD |

Fukushima, Japan, Alpha Aviation

Pop-out Valve Manges Temperature & Pressure

Pop-out Valve Remained Open